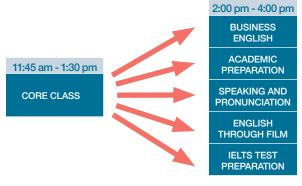

### \*Late Morning Schedule:

Monday - Friday: 11:45 am - 4:00 pm

\*American English Intensive Students enrolled in this program will have the following schedule:

Monday - Friday: 10:00 am - 4:00 pm

**TOEFL Test Preparation** In this program, students will focus on improving the English reading, listening, writing and speaking skills they need to succeed on the TOEFL exam. Students enrolled in the **TOEFL Test Preparation Program** will have the following schedule:

### CUSTOMIZE YOUR PROGRAM WITH OUR SIGNATURE ELECTIVE CLASSES

\*Students with specific needs or goals can include one of our signature elective classes as a part of their program.

| FULL TIME PROGRAMS                         |                                 |                                  |                              |
|--------------------------------------------|---------------------------------|----------------------------------|------------------------------|
| Number of<br>weeks<br>(prices per<br>week) | American<br>English<br>Standard | American<br>English<br>Intensive | TOEFL<br>Test<br>Preparation |
| (50 min/<br>lesson)                        | (24<br>lessons/<br>week)        | (32<br>lessons/<br>week)         | (24<br>lessons/<br>week)     |
| 1-3 weeks                                  | \$395                           | \$430                            |                              |
| 4-11 weeks                                 | \$325                           | \$395                            | \$375                        |
| 12-23 weeks                                | \$275                           | \$350                            | \$325                        |
| +24 weeks                                  | \$245                           | \$345                            |                              |